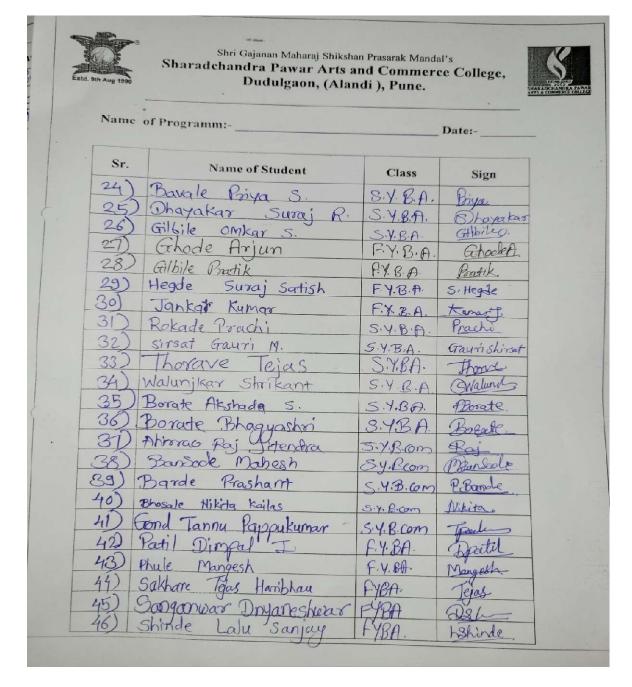

Alandi Devachi (Dudulgaon) Tal-Khed Dist-Pune-412105

(Affiliated to Savitribai Phule Pune University, recognized by Government of Maharashtra)

| Name of Programm:  Sr. Name of Student Class Sign  24) Bavale Priya S. S.Y. B.A. Biya.  25) Dhayakar Suraj R. S.Y. B.A. Bhayakar  26) Gilbile Omkar S. S.Y. B.A. Gilbile.  27) Ghode Arjun F.Y. B.A. Ghadell.  28) Gilbile Pratik F.Y. B.A. Bratik.  29) Werde Surai Satish F.Y. B.A. S. Hegle |  |
|------------------------------------------------------------------------------------------------------------------------------------------------------------------------------------------------------------------------------------------------------------------------------------------------|--|
| 24) Bavale Priya S. S.Y.B.A. Biya. 25) Dhayakar Suraj R. S.Y.B.A. Elbilo. 26) Gilbile Omkar S. S.Y.B.A. Gladett. 27) Ghode Arjun F.Y.B.A. Ghadett. 28) Gilbile Pratik F.Y.B.A. Bratik                                                                                                          |  |
| 25) Dhayakar Suraj R. S.Y.B.A. Elbileg. 26) Gilbile Omkar S. S.Y.B.A. Gilbileg. 27) Ghode Arjun F.Y.B.A. Ghodett. 28) Gilbile Pratik F.Y.B.A. Bratik                                                                                                                                           |  |
| 25) Dhayakar Suraj R. S.Y.B.A. Bhayakas<br>26) Gilbile Omkar S. S.Y.B.A. Gilbileg.<br>27) Ghode Arjun F.Y.B.A. GhadeA.<br>28) Gilbile Pratik F.Y.B.A. Bratik                                                                                                                                   |  |
| 27) Ghode Arjun F.Y.B.A. Ghackett. 28) Gilbile Pratik F.Y.B.A. Bratik                                                                                                                                                                                                                          |  |
| 28) Gilbile Pratik P.Y. B. A. Bontik                                                                                                                                                                                                                                                           |  |
| 207 Gillare Practik                                                                                                                                                                                                                                                                            |  |
| Can III I C i C I'd EVA A STHERKE                                                                                                                                                                                                                                                              |  |
| 20) Piegoe Saraj Sarish                                                                                                                                                                                                                                                                        |  |
| 30) Jankat Kumar F.X.B.A. Kunast.                                                                                                                                                                                                                                                              |  |
| 31) Rokade Trach                                                                                                                                                                                                                                                                               |  |
| 36) Sissai gagii ii                                                                                                                                                                                                                                                                            |  |
| 33) Thorave Tejas S.Y.B.A. Hours                                                                                                                                                                                                                                                               |  |
| 34 Madu Min                                                                                                                                                                                                                                                                                    |  |
| 35) Borrate Atshada S. S.Y.BA ABorate.                                                                                                                                                                                                                                                         |  |
| 36) Borate Bhagyashri S.Y.B.A. Borate                                                                                                                                                                                                                                                          |  |
| 3D Ahrorao Raj Ystendra 5.7.B.com Raj                                                                                                                                                                                                                                                          |  |
| 38) Bursole Mahesh Sylicon Plantole                                                                                                                                                                                                                                                            |  |
| 89) Barde Prashant S.Y.B.6m P.Barde                                                                                                                                                                                                                                                            |  |
| 40) Brosale Hikita Kailas S.Y. B.com Dikita                                                                                                                                                                                                                                                    |  |
| 41) Good Tanny Pappukumar S.Y.B.com Toules                                                                                                                                                                                                                                                     |  |
| 42) Patil Dimpal I F.Y. BA. Spatil                                                                                                                                                                                                                                                             |  |
| 43) Phule Mangesh F.Y. 8A. Mangesh                                                                                                                                                                                                                                                             |  |
| 44) Sakhare Tojas Haribhau FYBA Tejas                                                                                                                                                                                                                                                          |  |
| 45) Sanganwar Dnyaneshenr P/BA 284                                                                                                                                                                                                                                                             |  |