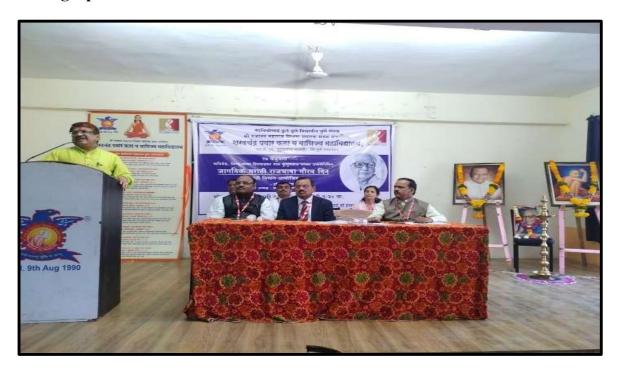

| Program/Activity Name        | Personality Development Programme |
|------------------------------|-----------------------------------|
| Name of the Scheme           | Students Welfare                  |
| Venue                        | Seminar Hall                      |
| Day And Date                 | 21/02/2023                        |
| No. of Students Participated | 102                               |
| Name of the Coordinator      | Mr. Shahuraj Yewate               |

#### **Description of the Programme:**

Sharadchandra Pawar Arts and Commerce College organised 'Personality Development Programme' on behalf Students Welfare Committee. On this occasion over 100 Volunteers Participated in this program. College conducted this programme and circulated information regarding the importance of personality development to the students...

#### **Photographs**

<sup>&#</sup>x27;Personality Development Programme' is conducted on 21/02/2023.

All students participated in 'personality Development Programme. .

Alandi Devachi ( Dudulgaon) Tal-Khed Dist-Pune-412105