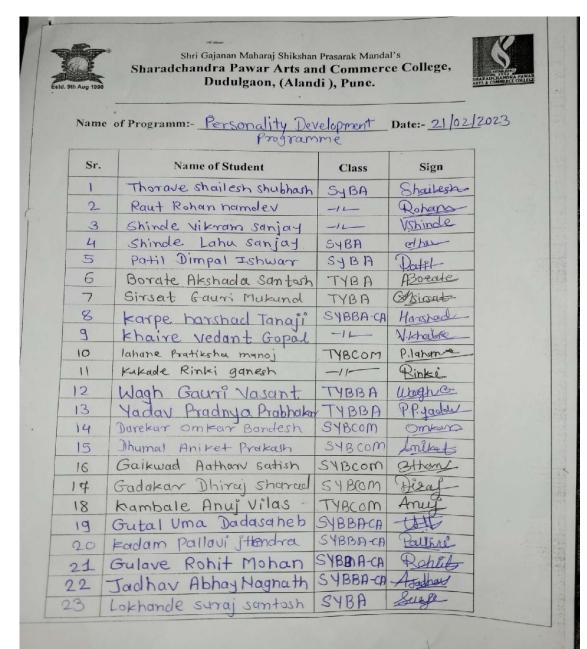

| Program/Activity Name        | Personality Development Programme |
|------------------------------|-----------------------------------|
| Name of the Scheme           | Students Welfare                  |
| Venue                        | Seminar Hall                      |
| Day And Date                 | 21/02/2023                        |
| No. of Students Participated | 102                               |
| Name of the Coordinator      | Mr. Shahuraj Yewate               |

#### **Description of the Programme:**

Sharadchandra Pawar Arts and Commerce College organised 'Personality Development Programme' on behalf Students Welfare Committee. On this occasion over 100 Volunteers Participated in this program. College conducted this programme and circulated information regarding the importance of personality development to the students...

#### **Photographs**

<sup>&#</sup>x27;Personality Development Programme' is conducted on 21/02/2023.

All students participated in 'personality Development Programme. .

Alandi Devachi ( Dudulgaon) Tal-Khed Dist-Pune-412105