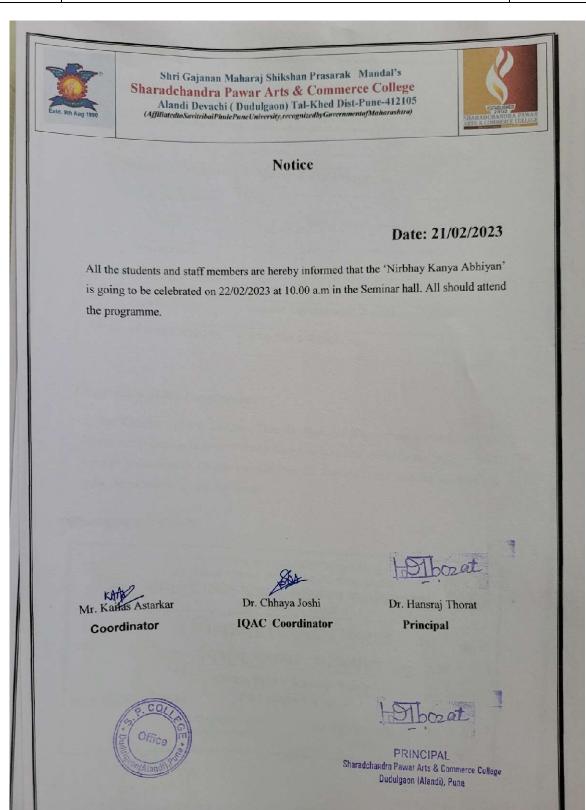

#### Index A.Y 2022-23

| Sr. No | Particulars                         |
|--------|-------------------------------------|
| 1      | World Environment Day               |
| 2      | International Yoga Day              |
| 3      | Indian Constitution Day             |
| 4      | Personality Development Programme   |
| 5      | Chhatrapati Shivaji Maharaj Jayanti |
| 6      | Nirbhay Kanya Abhiyan               |
| 7      | Marathi Language Pride Day          |
| 8      | International Women's Day           |
| 9      | Dr. Ambedkar Jayanti                |