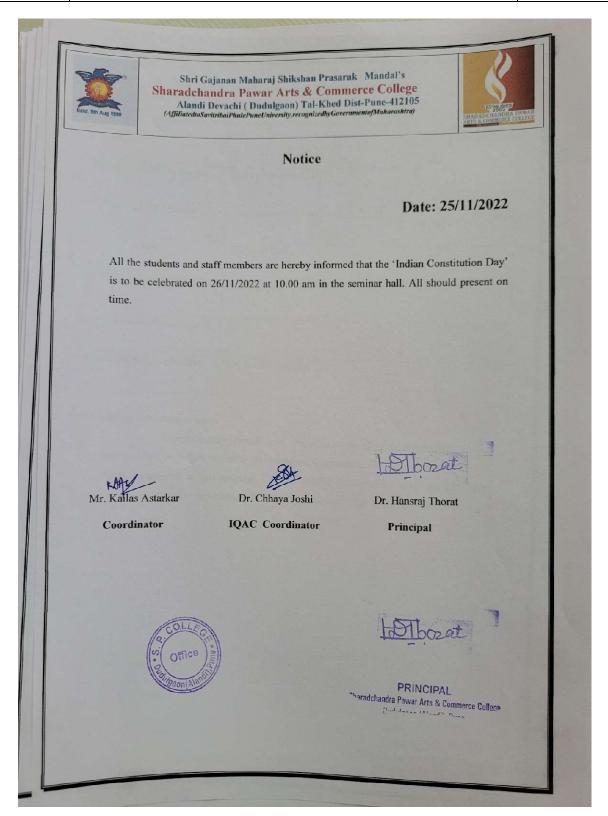

| Program/Activity Name        | Indian Constitution Day           |
|------------------------------|-----------------------------------|
| Name of the Scheme           | Students development cell and NSS |
| Venue                        | Seminar Hall                      |
| Day And Date                 | 26/11/2022                        |
| No. of Students Participated | 102                               |
| Name of the Coordinator      | Mr. Kailas Astarkar               |
|                              | •                                 |

#### **Description of the Programme:**

Sharadchandra Pawar Arts and Commerce College celebrated 'Indian Constitution Day' on behalf Students Development Committee. On this occasion over 100 Volunteers participated in this program. College conducted this programme and circulated information regarding the importance of 'Indian Constitution Day' to the students.

#### Photographs of the programme:

All students and Staff members participated in 'Indian Constitution Day'.

Alandi Devachi ( Dudulgaon) Tal-Khed Dist-Pune-412105

(Affiliated to Savitribai Phule Pune University, recognized by Government of Maharashtra)