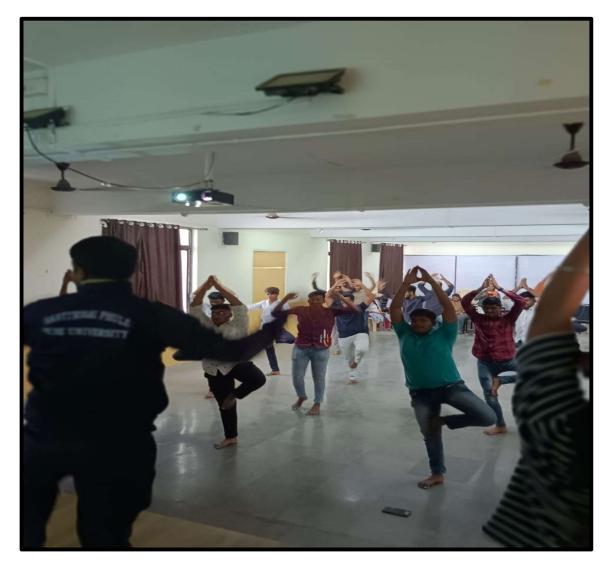

| Program/Activity Name        | International Yoga Day        |
|------------------------------|-------------------------------|
| Name of the Scheme           | N.S.S                         |
| Venue                        | Seminar hall                  |
| Day and date                 | 21/06/2022                    |
| No. of Students Participated | 61                            |
| Name of Cell                 | Student Development Committee |
| Name of the Coordinator      | Mr.Vikas Dighe                |

#### **Description of the Programme:**

Shri Gajanan Maharaj Shikshan Prasarak Mandal's Sharadchandra Pawar Arts and Commerce College organized International Yoga Day. On this occasion many students participated and performed Yoga. Mr. Vikas Dighe explained the importance of doing yoga regularly to keep our body happy and energetic and also keep away from diseases.

#### **Photograph of Programme:**

Mr. Vikas Dighe practicing Yoga with demonstration.

All staff pacticing Yoga.

Alandi Devachi ( Dudulgaon) Tal-Khed Dist-Pune-412105 (AffiliatedtoSavitribaiPhulePuneUniversity,recognizedbyGovernmentofMaharashtra)

Students and Staff participated enthusiastically during the Yoga Session.

Alandi Devachi ( Dudulgaon) Tal-Khed Dist-Pune-412105 (AffiliatedtoSavitribaiPhulePuneUniversity,recognizedbyGovernmentofMaharashtra)