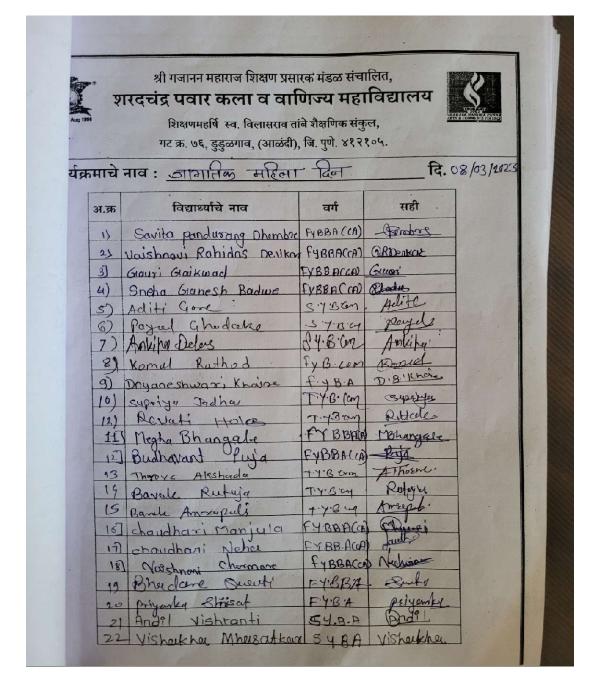

| td. 9th Aug 1990 | Shri Gajanan Maharaj Shik<br>Sharadchandra Pawar Arts<br>Dudulgaon, (Al | and Commerc | l's e College,                               |
|------------------|-------------------------------------------------------------------------|-------------|----------------------------------------------|
| Name             | of Programm: - World Environ                                            | ment Day    | Date: - 05/06/2022                           |
| Sr.              | Name of Student                                                         | Class       | Sign                                         |
| 0                | राजु चांदु अरयववाड                                                      | F.y. B. Com | ज्ञायका 3                                    |
| 2)               | Shubham Patil                                                           | F. Y. Drom  | statil                                       |
| 3)               | Nakhate Yash                                                            | F.Y.BIAN    |                                              |
| 4                | Taptir Ashuini                                                          | f.y B. com  |                                              |
| 3)               | vishol Shinds                                                           | Sy Big      | W. shinde                                    |
| 7                | Amitesh Note Kor                                                        | F. Y. Bron  |                                              |
| 8)               | Tejal Thokys                                                            | F.y. Brown  |                                              |
| 9)               | Tolane (Pan'                                                            | F. y Brom   | four                                         |
| 101              | Swapnita Somwand                                                        | F.Y. B.com  | · Stoale                                     |
|                  | Trupti sunvase                                                          | FYBCOM      |                                              |
| 113              | Shreagh Sushe                                                           | J. Y.Bran   | (A) only                                     |
| 15)              | 100                                                                     | F.Y.B.com   | 0                                            |
| 15)              | pohit saste                                                             | S.Y. Boon   | THUM THE |
| 14)              | Rinki Karde                                                             | 5.4 pron    | A                                            |
| 16)              |                                                                         | 5.4.3 Ca    | ( <u>*</u>                                   |
| 17)              |                                                                         | S.y. Bcan   |                                              |
| -                | payed a hooke.                                                          | - 54.B.A    | OKESON                                       |
| 10)              |                                                                         | 5. Y. B.A   | shinganesh.                                  |
| 19)              | shrigarioth Joshi                                                       | F.Y.B.A     | In.                                          |
| 26               | Dayaneshular Conformar                                                  | 5 Y. B. Com | Grasher                                      |
| 21)              | Narkhede Gauri P.                                                       | F.Y.B.com   | Sl.                                          |
| 22)              | 3 Sakshi Swernlemar<br>Sodil Raskar D                                   | P.Y. B.com  | Ray                                          |