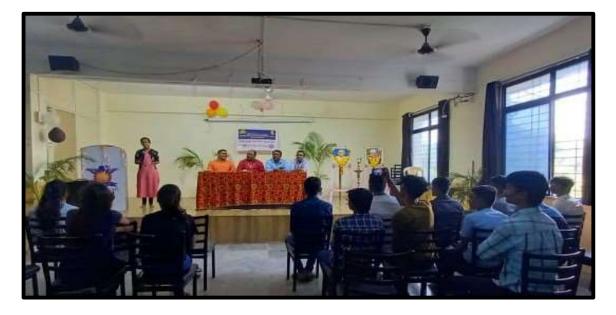

| Program/Activity Name        | International Yoga Day        |
|------------------------------|-------------------------------|
| Name of the Scheme           | N.S.S                         |
| Venue                        | Seminar hall                  |
| Day and date                 | 21/06/2022                    |
| No. of Students Participated | 61                            |
| Name of Cell                 | Student Development Committee |
| Name of the Coordinator      | Mr.Vikas Dighe                |

#### **Description of the Programme:**

Shri Gajanan Maharaj Shikshan Prasarak Mandal's Sharadchandra Pawar Arts and Commerce College organized International Yoga Day. On this occasion many students participated and performed Yoga. Mr. Vikas Dighe explained the importance of doing yoga regularly to keep our body happy and energetic and also keep away from diseases.

#### **Photograph of Programme:**

Mr. Vikas Dighe practicing Yoga with demonstration.

All staff pacticing Yoga.

Alandi Devachi ( Dudulgaon) Tal-Khed Dist-Pune-412105 (AffiliatedtoSavitribaiPhulePuneUniversity,recognizedbyGovernmentofMaharashtra)

Students and Staff participated enthusiastically during the Yoga Session.

Alandi Devachi ( Dudulgaon) Tal-Khed Dist-Pune-412105 (AffiliatedtoSavitribaiPhulePuneUniversity,recognizedbyGovernmentofMaharashtra)