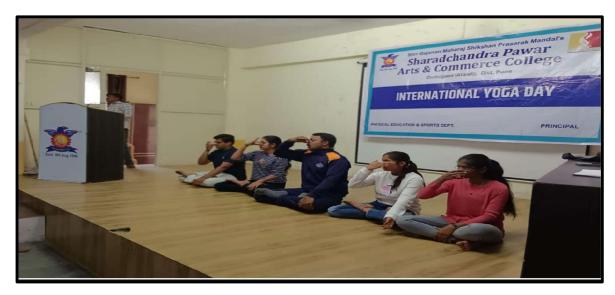

#### **Photograph of Programme:**

Mr. Vikas Dighe practicing Yoga with demonstration.

All staff pacticing Yoga.

Alandi Devachi ( Dudulgaon) Tal-Khed Dist-Pune-412105 (AffiliatedtoSavitribaiPhulePuneUniversity,recognizedbyGovernmentofMaharashtra)

Students and Staff participated enthusiastically during the Yoga Session.

Alandi Devachi ( Dudulgaon) Tal-Khed Dist-Pune-412105 (AffiliatedtoSavitribaiPhulePuneUniversity,recognizedbyGovernmentofMaharashtra)