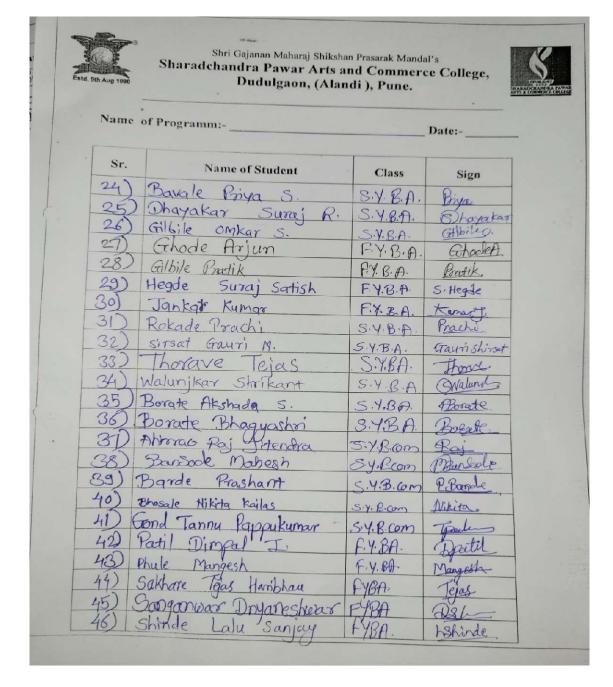

Alandi Devachi (Dudulgaon) Tal-Khed Dist-Pune-412105

(Affiliated to Savitribai Phule Pune University, recognized by Government of Maharashtra)

| Name of Programm:  Sr. Name of Student Class Sign  24) Bavale Priya S. S.Y. B.A. Biya.  25) Dhayakar Suraj R. S.Y. B.A. Bhayakar  26) Gilbile Omkar S. S.Y. B.A. Gilbile.  27) Ghode Arjun F.Y. B.A. Ghadell.  28) Gilbile Pratik F.Y. B.A. Bratik.  29) Werde Surai Satish F.Y. B.A. S. Hegle |  |
|------------------------------------------------------------------------------------------------------------------------------------------------------------------------------------------------------------------------------------------------------------------------------------------------|--|
| 24) Bavale Priya S. S.Y.B.A. Biya. 25) Dhayakar Suraj R. S.Y.B.A. Elbilo. 26) Gilbile Omkar S. S.Y.B.A. Gladett. 27) Ghode Arjun F.Y.B.A. Ghadett. 28) Gilbile Pratik F.Y.B.A. Bratik                                                                                                          |  |
| 25) Dhayakar Suraj R. S.Y.B.A. Elbileg. 26) Gilbile Omkar S. S.Y.B.A. Gilbileg. 27) Ghode Arjun F.Y.B.A. Ghodett. 28) Gilbile Pratik F.Y.B.A. Bratik                                                                                                                                           |  |
| 25) Dhayakar Suraj R. S.Y.B.A. Bhayakas<br>26) Gilbile Omkar S. S.Y.B.A. Gilbileg.<br>27) Ghode Arjun F.Y.B.A. GhadeA.<br>28) Gilbile Pratik F.Y.B.A. Bratik                                                                                                                                   |  |
| 27) Ghode Arjun F.Y.B.A. Ghackett. 28) Gilbile Pratik F.Y.B.A. Bratik                                                                                                                                                                                                                          |  |
| 28) Gilbile Pratik P.Y. B. A. Bontik                                                                                                                                                                                                                                                           |  |
| 207 Gillare Practik                                                                                                                                                                                                                                                                            |  |
| Can III I C i C I'd EVA A STHERKE                                                                                                                                                                                                                                                              |  |
| 20) Piegoe Saraj Sarish                                                                                                                                                                                                                                                                        |  |
| 30) Jankat Kumar F.X.B.A. Kunast.                                                                                                                                                                                                                                                              |  |
| 31) Rokade Trach                                                                                                                                                                                                                                                                               |  |
| 36) Sissai gagii ii                                                                                                                                                                                                                                                                            |  |
| 33) Thorave Tejas S.Y.B.A. Hours                                                                                                                                                                                                                                                               |  |
| 34 Madu Min                                                                                                                                                                                                                                                                                    |  |
| 35) Borrate Atshada S. S.Y.BA ABorate.                                                                                                                                                                                                                                                         |  |
| 36) Borate Bhagyashri S.Y.B.A. Borate                                                                                                                                                                                                                                                          |  |
| 3D Ahrorao Raj Ystendra 5.7.B.com Raj                                                                                                                                                                                                                                                          |  |
| 38) Bursole Mahesh Sylicon Plantole                                                                                                                                                                                                                                                            |  |
| 89) Barde Prashant S.Y.B.6m P.Barde                                                                                                                                                                                                                                                            |  |
| 40) Brosale Hikita Kailas S.Y. B.com Dikita                                                                                                                                                                                                                                                    |  |
| 41) Good Tanny Pappukumar S.Y.B.com Toules                                                                                                                                                                                                                                                     |  |
| 42) Patil Dimpal I F.Y. BA. Spatil                                                                                                                                                                                                                                                             |  |
| 43) Phule Mangesh F.Y. 8A. Mangesh                                                                                                                                                                                                                                                             |  |
| 44) Sakhare Tojas Haribhau FYBA Tejas                                                                                                                                                                                                                                                          |  |
| 45) Sanganwar Dnyaneshenr P/BA 284                                                                                                                                                                                                                                                             |  |