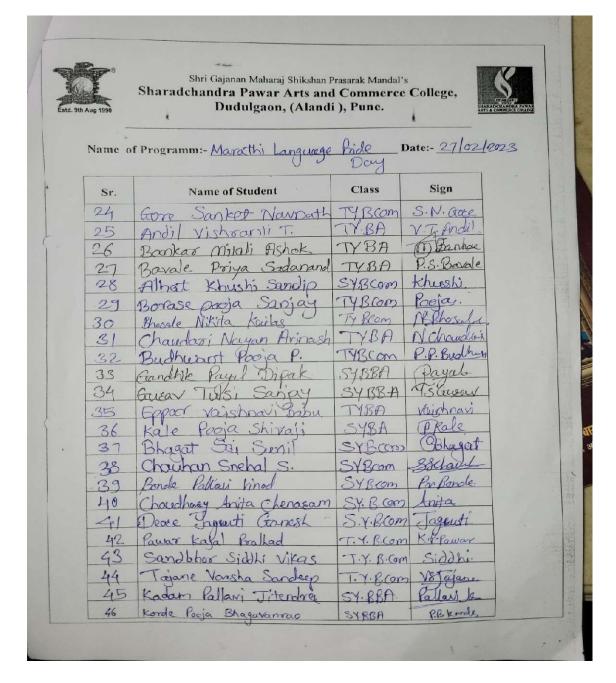

#### Index A.Y 2022-23

| Sr. No | Particulars                         |
|--------|-------------------------------------|
| 1      | World Environment Day               |
| 2      | International Yoga Day              |
| 3      | Indian Constitution Day             |
| 4      | Personality Development Programme   |
| 5      | Chhatrapati Shivaji Maharaj Jayanti |
| 6      | Nirbhay Kanya Abhiyan               |
| 7      | Marathi Language Pride Day          |
| 8      | International Women's Day           |
| 9      | Dr. Ambedkar Jayanti                |