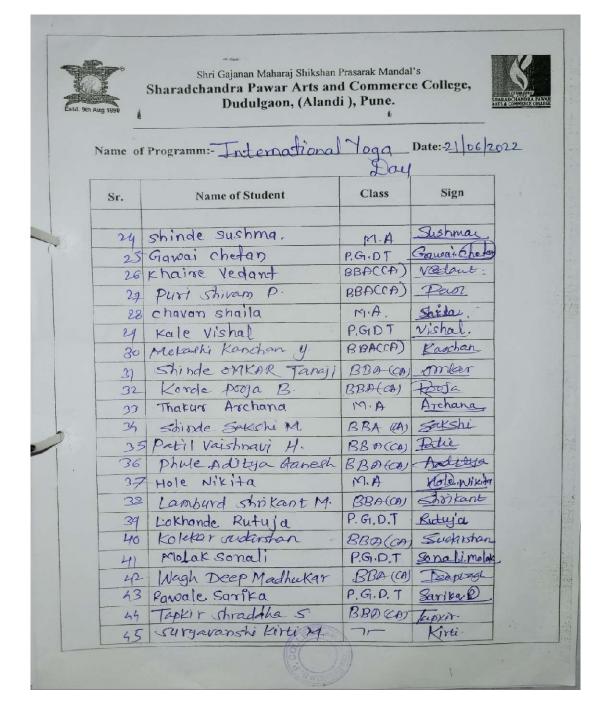

| Program/Activity Name        | International Yoga Day        |
|------------------------------|-------------------------------|
| Name of the Scheme           | N.S.S                         |
| Venue                        | Seminar hall                  |
| Day and date                 | 21/06/2022                    |
| No. of Students Participated | 61                            |
| Name of Cell                 | Student Development Committee |
| Name of the Coordinator      | Mr.Vikas Dighe                |

#### **Description of the Programme:**

Shri Gajanan Maharaj Shikshan Prasarak Mandal's Sharadchandra Pawar Arts and Commerce College organized International Yoga Day. On this occasion many students participated and performed Yoga. Mr. Vikas Dighe explained the importance of doing yoga regularly to keep our body happy and energetic and also keep away from diseases.