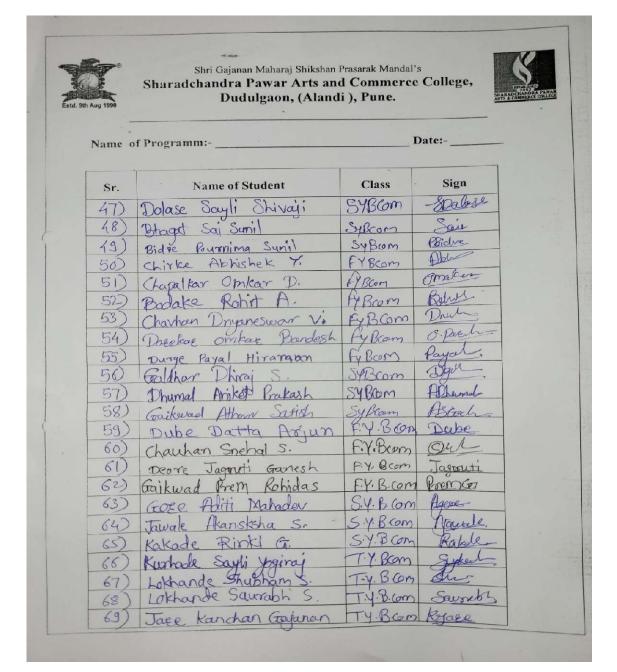

Alandi Devachi (Dudulgaon) Tal-Khed Dist-Pune-412105 (AffiliatedtoSavitribaiPhulePuneUniversity,recognizedbyGovernmentofMaharashtra)

| Name | of Programm:-                      |             | Date:    |
|------|------------------------------------|-------------|----------|
| Sr.  | Name of Student                    | Class       | Sign     |
| 47)  | Dolase Scyli Shivaji               | SYBCom      | -Spalase |
| 48)  | Braget Sai Synil                   | Sylcom      | Sair     |
| 19)  | Bidve Pourning Synil               | SyBum       | Plidne   |
| 50)  | Chirke Abhishek Y.                 | FYBcom      | Deb      |
| 51)  | Chapalkor Omkar D.                 | FY Boom     | graber   |
| 52)  | Bodake Robirt A.                   | H Bcom      | Belief   |
| 54)  | Charhan Dnyaneswar V.              | FyBCom      | Druke    |
| 55)  | Dotekal Omkaz Bardesh              |             | O. Parel |
| 56)  | Durge Payal Hiramann               | Fy Born     | Payal,   |
| 57)  | Goldhar Dhirai S.                  | SPBcom      | ago -    |
| 58)  | Dhumal Arikot Prakash              | SYBom       | Albert   |
| 59)  | Gaikerad Athun Satish              | Syllam      | Block    |
| 60)  | Dube Datta Argun Chauhan Snehal S. | EY-Bon      |          |
| 61)  | Deore Jagnuti Ganesh               | F.Y.Ben     | Sul-     |
|      | Gaikwad Prem Robidas               | FY Brom     | Jagouti  |
| 63)  | Gose Aditi Mahadar                 | S.4. B. Com | Premiser |
|      | Tawale Akansksha S.                | 5.4. B. Com | Agene    |
|      | Kakade Rinkl G.                    | SYB Com     | Arguale, |
|      | Kushasle Sayli Yoginaj             | T.Y. Bean   | Syked    |
|      | Lokhande Shubham S.                | T.y. B.Com  | Julian S |
| 57)  | Lokhande Saurabh S.                | T.y. B. 6m  | Saunells |