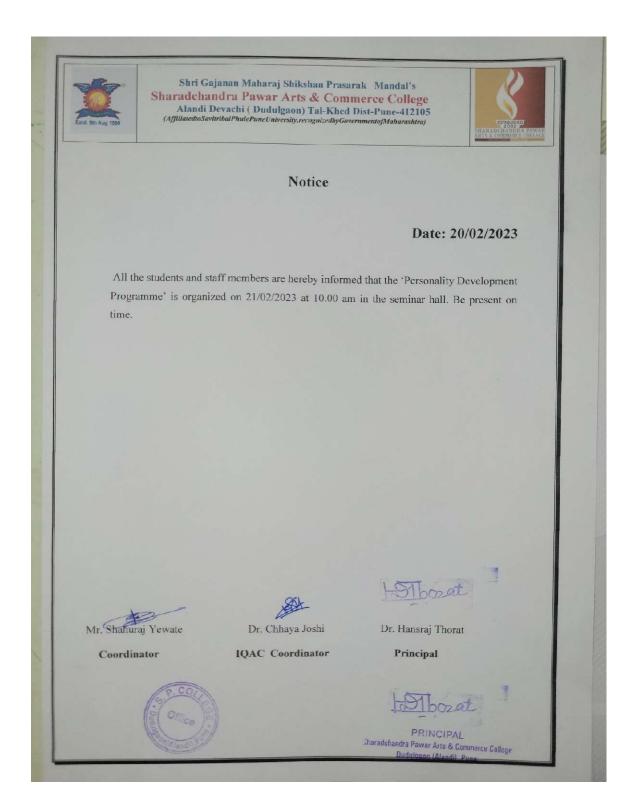

| Program/Activity Name        | Personality Development Programme |
|------------------------------|-----------------------------------|
| Name of the Scheme           | Students Welfare                  |
| Venue                        | Seminar Hall                      |
| Day And Date                 | 21/02/2023                        |
| No. of Students Participated | 102                               |
| Name of the Coordinator      | Mr. Shahuraj Yewate               |

#### **Description of the Programme:**

Sharadchandra Pawar Arts and Commerce College organised 'Personality Development Programme' on behalf Students Welfare Committee. On this occasion over 100 Volunteers Participated in this program. College conducted this programme and circulated information regarding the importance of personality development to the students...