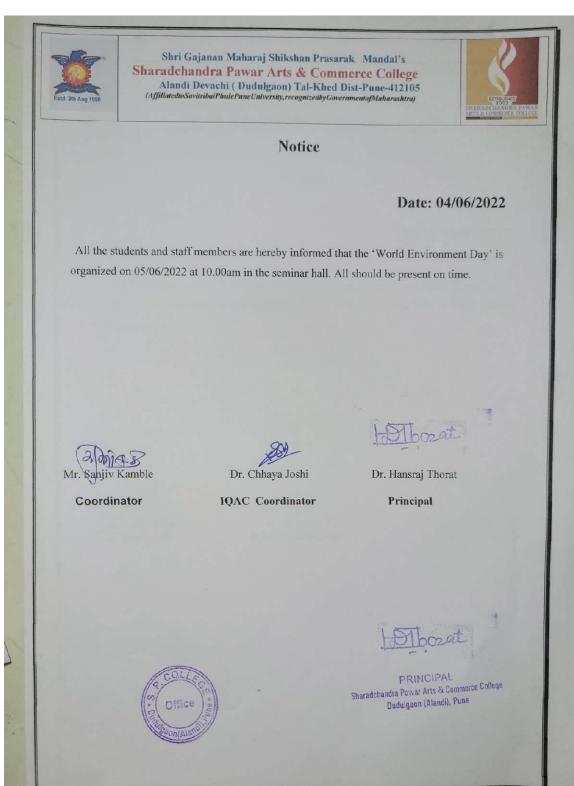

# Shri Gajanan Maharaj Shikshan Prasarak Mandal's Sharadchandra Pawar Arts & Commerce College Alandi Devachi (Dudulgaon) Tal-Khed Dist-Pune-412105 (AffiliatedtoSavitribaiPhulePuneUniversity,recognizedbyGovernmentofMaharashtra)

| Program/Activity Name        | World Environment Day           |
|------------------------------|---------------------------------|
| Venue                        | Seminar hall                    |
| Day and date                 | 05/06/2022                      |
| No. of Students Participated | 120                             |
| Name of the Scheme /Cell     | Environment Committee and N.S.S |
| Name of the Coordinator      | Mr. Sanjiv Kamble.              |

#### **Description of the Programme:**

'World Environment Day' is celebrated annually on 5 June to create awareness and encourage action for the protection of the environment. On this event Prin. Dr.Hansraj Thorat explained the role that the environment plays in healthy living and the existence of life on planet earth. Earth is a home for different living species and we all are dependent on the environment for food, air, water, and other needs. Therefore, it is important for every individual to save and protect our environment.