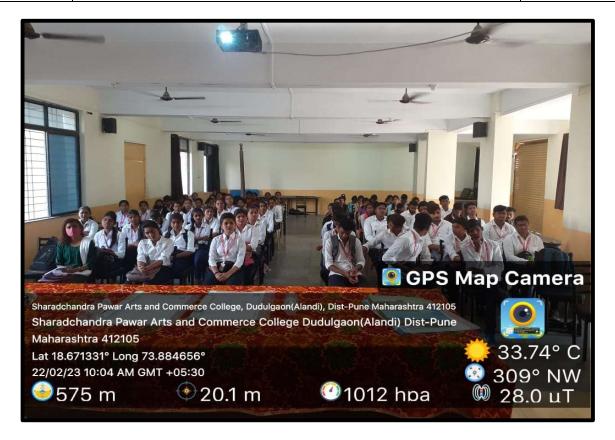

#### **Photographs**

<sup>&#</sup>x27;Personality Development Programme' is conducted on 21/02/2023.

All students participated in 'personality Development Programme. .

Alandi Devachi ( Dudulgaon) Tal-Khed Dist-Pune-412105