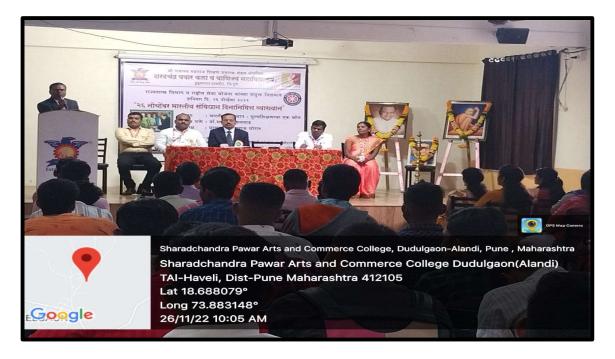

| Program/Activity Name        | Indian Constitution Day           |
|------------------------------|-----------------------------------|
| Name of the Scheme           | Students development cell and NSS |
| Venue                        | Seminar Hall                      |
| Day And Date                 | 26/11/2022                        |
| No. of Students Participated | 102                               |
| Name of the Coordinator      | Mr. Kailas Astarkar               |
|                              | •                                 |

#### **Description of the Programme:**

Sharadchandra Pawar Arts and Commerce College celebrated 'Indian Constitution Day' on behalf Students Development Committee. On this occasion over 100 Volunteers participated in this program. College conducted this programme and circulated information regarding the importance of 'Indian Constitution Day' to the students.

#### Photographs of the programme:

All students and Staff members participated in 'Indian Constitution Day'.

Alandi Devachi ( Dudulgaon) Tal-Khed Dist-Pune-412105

(Affiliated to Savitribai Phule Pune University, recognized by Government of Maharashtra)