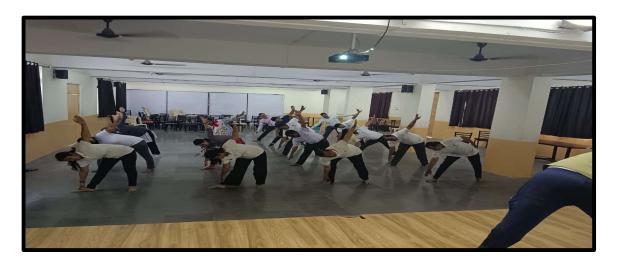

#### **Photograph of Programme:**

Mr. Vikas Dighe practicing Yoga with demonstration.

All staff pacticing Yoga.

Alandi Devachi ( Dudulgaon) Tal-Khed Dist-Pune-412105 (AffiliatedtoSavitribaiPhulePuneUniversity,recognizedbyGovernmentofMaharashtra)

Students and Staff participated enthusiastically during the Yoga Session.

Alandi Devachi ( Dudulgaon) Tal-Khed Dist-Pune-412105 (AffiliatedtoSavitribaiPhulePuneUniversity,recognizedbyGovernmentofMaharashtra)