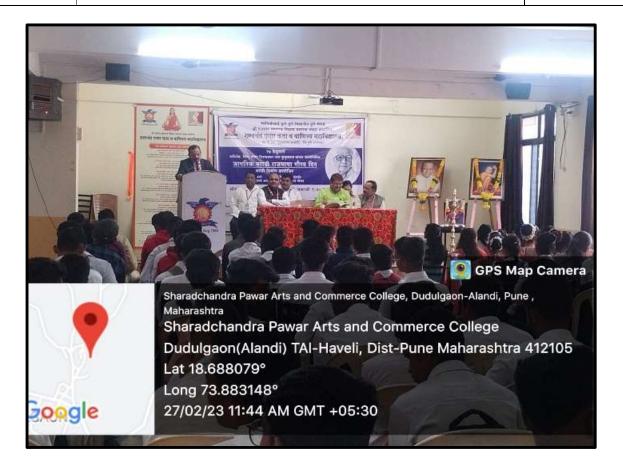

| Program/Activity Name        | Personality Development Programme |
|------------------------------|-----------------------------------|
| Name of the Scheme           | Students Welfare                  |
| Venue                        | Seminar Hall                      |
| Day And Date                 | 21/02/2023                        |
| No. of Students Participated | 102                               |
| Name of the Coordinator      | Mr. Shahuraj Yewate               |

#### **Description of the Programme:**

Sharadchandra Pawar Arts and Commerce College organised 'Personality Development Programme' on behalf Students Welfare Committee. On this occasion over 100 Volunteers Participated in this program. College conducted this programme and circulated information regarding the importance of personality development to the students...

#### **Photographs**

<sup>&#</sup>x27;Personality Development Programme' is conducted on 21/02/2023.

All students participated in 'personality Development Programme. .

Alandi Devachi ( Dudulgaon) Tal-Khed Dist-Pune-412105