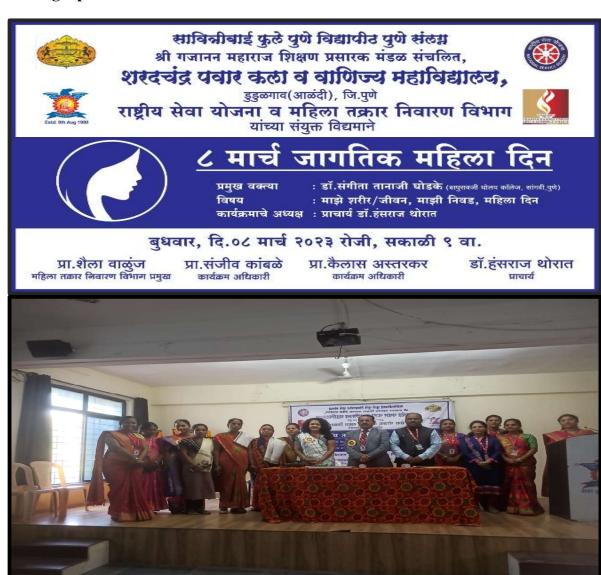

| Dr. Chhaya Joshi                                         |
| Conclusion                               | Pasaydan                                                 |

### **Description of the Programme:**

Shri Gajanan Maharaj Shikshan Prasarak Mandal's Sharadchandra Pawar Arts and Commerce College organized 'International Women's Day' to celebrate the progress made towards achieving gender equality and women's empowerment. Chief guest Dr.Sangita Ghodke had delivered valuable lecture on women empowerment. On this occasion Prin. Dr.Hansraj Thorat said that women's role in the Indian Society is very significant.





Alandi Devachi ( Dudulgaon) Tal-Khed Dist-Pune-412105 (AffiliatedtoSavitribaiPhulePuneUniversity,recognizedbyGovernmentofMaharashtra)



#### **Photographs of Events:**



'International Women's Day' was celebrated with all Staff.





# Shri Gajanan Maharaj Shikshan Prasarak Mandal's Sharadchandra Pawar Arts & Commerce College Alandi Devachi (Dudulgaon) Tal-Khed Dist-Pune-412105

Alandi Devachi (Dudulgaon) Tal-Khed Dist-Pune-412105 (AffiliatedtoSavitribaiPhulePuneUniversity,recognizedbyGovernmentofMaharashtra)





Chief guest Dr. Sangita Ghodke given valuable information on the occasion of 'International Women's Day'.



All students and staff celebrated 'International Women's Day'.







Alandi Devachi (Dudulgaon) Tal-Khed Dist-Pune-412105 (AffiliatedtoSavitribaiPhulePuneUniversity,recognizedbyGovernmentofMaharashtra)



### शबनम न्युज | आळंदी

श्री गजानन महाराज शिक्षण प्रसारक मंडळ संचलित शरदचंद्र पवार कला व वाणिज्य महाविद्यालय हुडुळगाव आळंदी पुणे बुधव