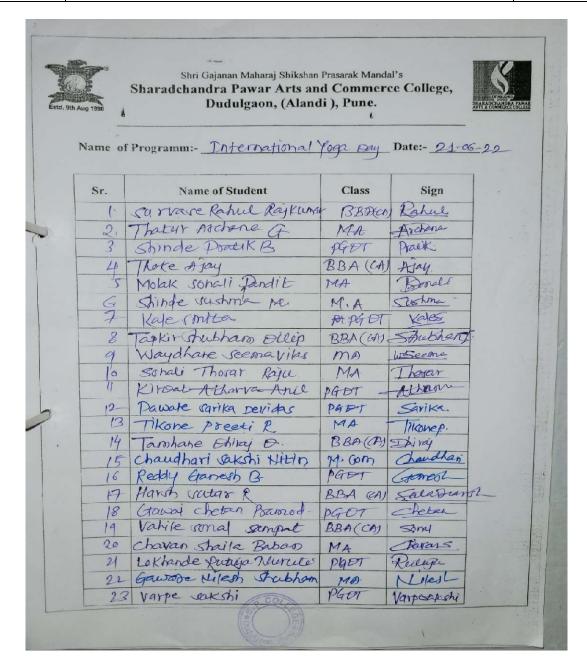

| Program/Activity Name        | International Yoga Day        |
|------------------------------|-------------------------------|
| Name of the Scheme           | N.S.S                         |
| Venue                        | Seminar hall                  |
| Day and date                 | 21/06/2022                    |
| No. of Students Participated | 61                            |
| Name of Cell                 | Student Development Committee |
| Name of the Coordinator      | Mr.Vikas Dighe                |

#### **Description of the Programme:**

Shri Gajanan Maharaj Shikshan Prasarak Mandal's Sharadchandra Pawar Arts and Commerce College organized International Yoga Day. On this occasion many students participated and performed Yoga. Mr. Vikas Dighe explained the importance of doing yoga regularly to keep our body happy and energetic and also keep away from diseases.