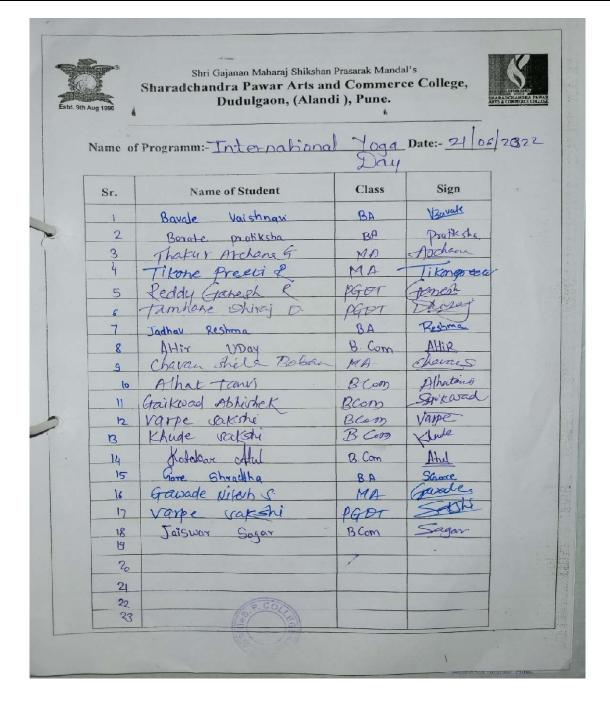

| Program/Activity Name        | International Yoga Day        |
|------------------------------|-------------------------------|
| Name of the Scheme           | N.S.S                         |
| Venue                        | Seminar hall                  |
| Day and date                 | 21/06/2022                    |
| No. of Students Participated | 61                            |
| Name of Cell                 | Student Development Committee |
| Name of the Coordinator      | Mr.Vikas Dighe                |

#### **Description of the Programme:**

Shri Gajanan Maharaj Shikshan Prasarak Mandal's Sharadchandra Pawar Arts and Commerce College organized International Yoga Day. On this occasion many students participated and performed Yoga. Mr. Vikas Dighe explained the importance of doing yoga regularly to keep our body happy and energetic and also keep away from diseases.