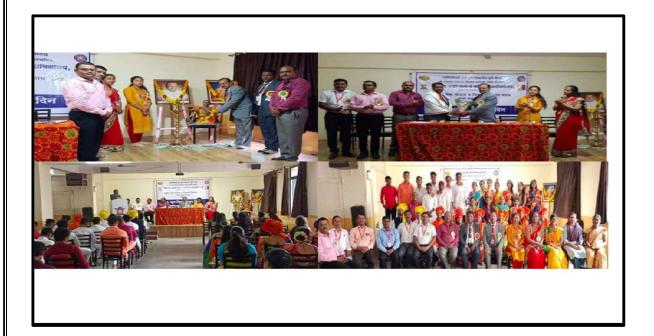

#### Index A.Y 2022-23

| Sr. No | Particulars                         |
|--------|-------------------------------------|
| 1      | World Environment Day               |
| 2      | International Yoga Day              |
| 3      | Indian Constitution Day             |
| 4      | Personality Development Programme   |
| 5      | Chhatrapati Shivaji Maharaj Jayanti |
| 6      | Nirbhay Kanya Abhiyan               |
| 7      | Marathi Language Pride Day          |
| 8      | International Women's Day           |
| 9      | Dr. Ambedkar Jayanti                |