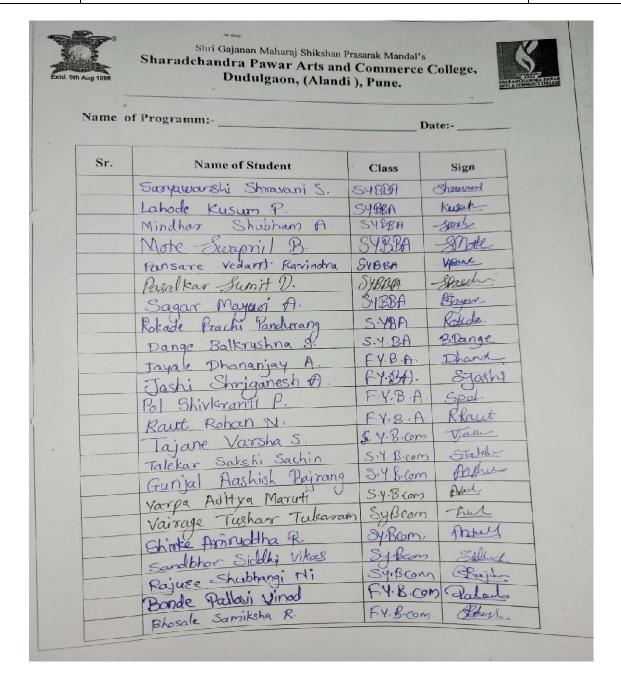

| td. 9th Aug 1990 | Shri Gajanan Maharaj Shik<br>Sharadchandra Pawar Arts<br>Dudulgaon, (Al | and Commerc | l's e College,                               |
|------------------|-------------------------------------------------------------------------|-------------|----------------------------------------------|
| Name             | of Programm: - World Environ                                            | ment Day    | Date: - 05/06/2022                           |
| Sr.              | Name of Student                                                         | Class       | Sign                                         |
| 0                | राजु चांदु अरयववाड                                                      | F.y. B. Com | ज्ञायका 3                                    |
| 2)               | Shubham Patil                                                           | F. Y. Drom  | statil                                       |
| 3)               | Nakhate Yash                                                            | F.Y.BIAN    |                                              |
| 4                | Taptir Ashuini                                                          | f.y B. com  |                                              |
| 3)               | vishol Shinds                                                           | Sy Big      | W. shinde                                    |
| 7                | Amitesh Note Kor                                                        | F. Y. Bron  |                                              |
| 8)               | Tejal Thokys                                                            | F.y. Brown  |                                              |
| 9)               | Tolane (Pan'                                                            | F. y Brom   | four                                         |
| 101              | Swapnita Somwand                                                        | F.Y. B.com  | · Stoale                                     |
|                  | Trupti sunvase                                                          | FYBCOM      |                                              |
| 113              | Shreagh Sushe                                                           | J. Y.Bran   | (A) only                                     |
| 15)              | 100                                                                     | F.Y.B.com   | 0                                            |
| 15)              | pohit saste                                                             | S.Y. Boon   | THUM THE |
| 14)              | Rinki Karde                                                             | 5.4 pron    | A                                            |
| 16)              |                                                                         | 5.4.3 Ca    | ( <u>*</u>                                   |
| 17)              |                                                                         | S.y. Bcan   |                                              |
| -                | payed a hooke.                                                          | - 54.B.A    | OKESON                                       |
| 10)              |                                                                         | 5. Y. B.A   | shinganesh.                                  |
| 19)              | shrigarioth Joshi                                                       | F.Y.B.A     | In.                                          |
| 26               | Dayaneshular Conformar                                                  | 5 Y. B. Com | Grasher                                      |
| 21)              | Narkhede Gauri P.                                                       | F.Y.B.com   | Sl.                                          |
| 22)              | 3 Sakshi Swernlemar<br>Sodil Raskar D                                   | P.Y. B.com  | Ray                                          |