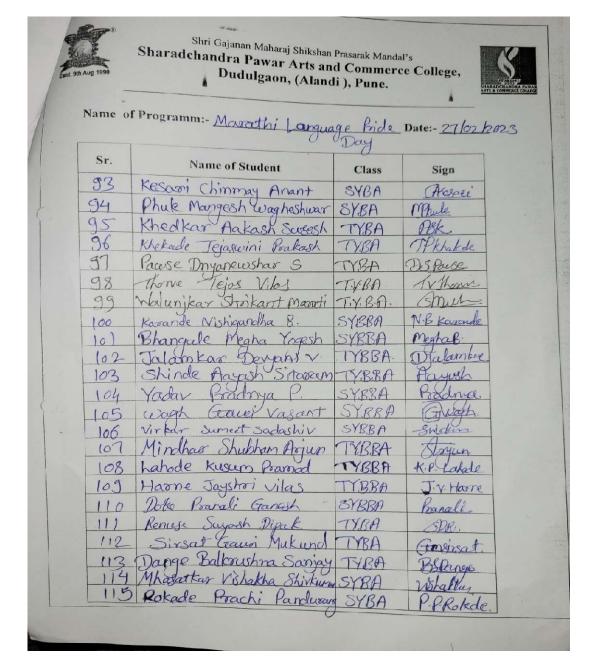

### Shri Gajanan Maharaj Shikshan Prasarak Mandal's Sharadchandra Pawar Arts and Commerce College, Dudulgaon, (Alandi), Pune.

Name of Programm: - Com Stittytion Day Date: 26/11/2022

| Sr. | Name of Student        | Class        | Sign          |
|-----|------------------------|--------------|---------------|
| 7   | Omkar Garbade          | 5.4.Bcom     | omkar         |
| 2)  | Dryaneshwar Sanganwar  | S.Y. B.A     | Thus.         |
| 3>  | Ourga lakde            | 5.4.B.A      | O.S.Lakde     |
| 4>  | Khindkar rutyja        | S.Y.B.A      | - RK          |
| 5]  | Nagorgoje Prediksha    | 5.4.B.A      | P. Nous       |
| 6   | Nilam Dægdu khade      | T. 4. B. A   | allem         |
| 3   | Raskar Apurva Sambhaji | T.4.B.A      | Apuno         |
| 8   | AKSHDA BOTAte          | T. Y. B.A    | AB-           |
| (P  | Bhaqyashor Booate.     | T. Y. B. A   | Bhagy ash     |
| 10) | Siddhi Nanaware        | T.Y.B.A      | Nanawases     |
| [1] | YASH TAPKIR            | S. Y. Bcom   |               |
| 12] | om Tapkið              | S.Y. BCom    | do-           |
| 13] | Vijer Panchal.         | 3:4 p. Com   | 1             |
| 14) | Inmol And Hadar        | S.y bcom     | - Day         |
| 15) | Shaikh Ruksav Usman    | s.ybcom      | Should        |
| 16) | stiraji R. Nikols.     | 5-4. Boon    | 20.           |
| H   | Aty upon totewas       | S.y.B.com    | ester         |
| 18  | Sohan Anloush wayhmane | s.y.B.com    | s pu ay hmorn |
| 19  | Tupe Rajashree         | S.y. B.con   | Postage       |
| 20  | saste Pohit            | S. 1. B. cor | 0 .           |
| 21  | Saye Shoeyah           | S. 4. B. Co. | o Breyon      |
| 22  | Thative Prafice        |              | 41.           |
| 23  | Shreyosh tallar        | S. Y. B. G.  | 700           |