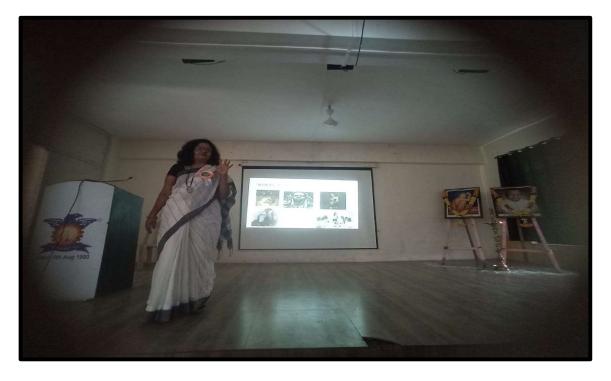

lebrate the progress made towards achieving gender equality and women's empowerment. Chief guest Dr.Sangita Ghodke had delivered valuable lecture on women empowerment. On this occasion Prin. Dr.Hansraj Thorat said that women's role in the Indian Society is very significant.





Alandi Devachi ( Dudulgaon) Tal-Khed Dist-Pune-412105 (AffiliatedtoSavitribaiPhulePuneUniversity,recognizedbyGovernmentofMaharashtra)



#### **Photographs of Events:**



'International Women's Day' was celebrated with all Staff.





# Shri Gajanan Maharaj Shikshan Prasarak Mandal's Sharadchandra Pawar Arts & Commerce College Alandi Devachi (Dudulgaon) Tal-Khed Dist-Pune-412105

Alandi Devachi (Dudulgaon) Tal-Khed Dist-Pune-412105 (AffiliatedtoSavitribaiPhulePuneUniversity,recognizedbyGovernmentofMaharashtra)





Chief guest Dr. Sangita Ghodke given valuable information on the occasion of 'International Women's Day'.



All students and staff celebrated 'International Women's Day'.







Alandi Devachi (Dudulgaon) Tal-Khed Dist-Pune-412105 (AffiliatedtoSavitribaiPhulePuneUniversity,recognizedbyGovernmentofMaharashtra)



### शबनम न्युज | आळंदी

श्री गजानन महाराज शिक्षण प्रसारक मंडळ संचलित शरदचंद्र पवार कला व वाणिज्य महाविद्यालय हुडुळगाव आळंदी पुणे बुधवार दिनांक ८ मार्च २०२३ रोजी राष्ट्रीय सेवा योजना विभाग व महिला तकार निवारण विभाग यांच्या संयुक्त विद्यमाने जागतिक महिला दिन विद्यालयात साजरा करण्यात आला. कार्यक्रमाचे सूत्रसंचालन प्रा. सोनाली अभंग यांनी केले तर कार्यक्रमाचे प्रास्ताविक महिला तकार निवारण विभागाच्या प्रमुख प्रा. शैला वाळुंज यांनी केले. कार्यक्रमाच्या अध्यक्षस्थानी महाविद्यालयाचे प्रा