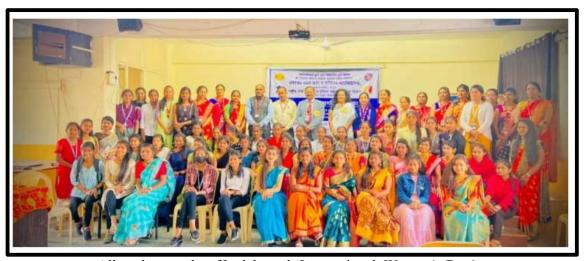

hodke had delivered valuable lecture on women empowerment. On this occasion Prin. Dr.Hansraj Thorat said that women's role in the Indian Society is very significant.





Alandi Devachi ( Dudulgaon) Tal-Khed Dist-Pune-412105 (AffiliatedtoSavitribaiPhulePuneUniversity,recognizedbyGovernmentofMaharashtra)



#### **Photographs of Events:**



'International Women's Day' was celebrated with all Staff.





# Shri Gajanan Maharaj Shikshan Prasarak Mandal's Sharadchandra Pawar Arts & Commerce College Alandi Devachi (Dudulgaon) Tal-Khed Dist-Pune-412105

Alandi Devachi (Dudulgaon) Tal-Khed Dist-Pune-412105 (AffiliatedtoSavitribaiPhulePuneUniversity,recognizedbyGovernmentofMaharashtra)





Chief guest Dr. Sangita Ghodke given valuable information on the occasion of 'International Women's Day'.



All students and staff celebrated 'International Women's Day'.







Alandi Devachi (Dudulgaon) Tal-Khed Dist-Pune-412105 (AffiliatedtoSavitribaiPhulePuneUniversity,recognizedbyGovernmentofMaharashtra)



### शबनम न्युज | आळंदी

श्री गजानन महाराज शिक्षण प्रसारक मंडळ संचलित शरदचंद्र पवार कला व वाणिज्य महाविद्यालय हुडुळगाव आळंदी पुणे बुधवार दिनांक ८ मार्च २०२३ रोजी राष्ट्रीय सेवा योजना विभाग व महिला तकार निवारण विभाग यांच्या संयुक्त विद्यमाने जागतिक महिला दिन विद्यालयात साजरा करण्यात आला. कार्यक्रमाचे सूत्रसंचालन प्रा. सोनाली अभंग यांनी केले तर कार्यक्रमाचे प्रास्ताविक महिला तकार निवारण विभागाच्या प्रमुख प्रा. शैला वाळुंज यांनी केले. कार्यक्रमाच्या अध्यक्षस्थानी महाविद्यालयाचे प्राचार्य डॉ. हंसराज थोरात होते. सर्व उपस्थित मान्यवरांच्या हस्ते दीप प्रज्वलन व प्रतिमा पूजन करण्यात आले.

जागति