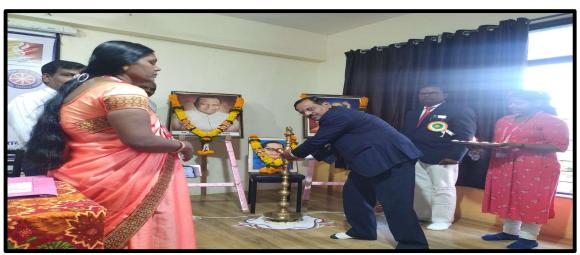

#### 3.3 Extension Activities

3.3.3 Extension activities are carried out in the neighborhood community, sensitizing students to social issues, for their holistic development, and impact thereof during the year 2022-23.

#### Index A.Y 2022-23

| Sr. No | Particulars                         |
|--------|-------------------------------------|
| 1      | World Environment Day               |
| 2      | International Yoga Day              |
| 3      | Indian Constitution Day             |
| 4      | Personality Development Programme   |
| 5      | Chhatrapati Shivaji Maharaj Jayanti |
| 6      | Nirbhay Kanya Abhiyan               |
| 7      | Marathi Language Pride Day          |
| 8      | International Women's Day           |
| 9      | Dr. Ambedkar Jayanti                |