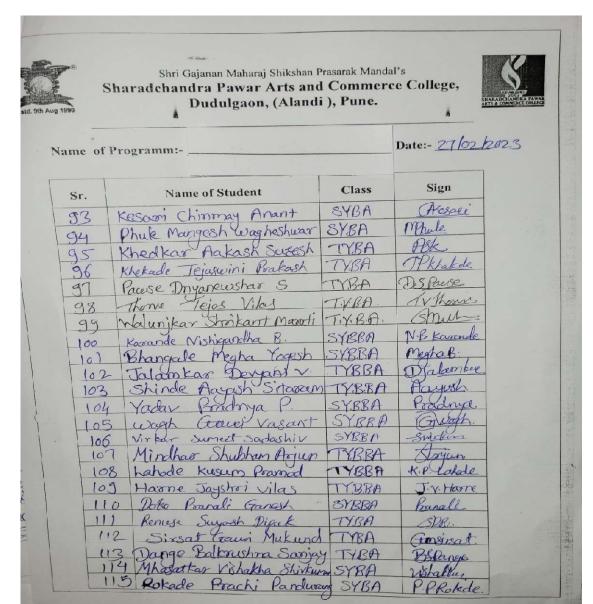

| Program/Activity Name        | Personality Development Programme |
|------------------------------|-----------------------------------|
| Name of the Scheme           | Students Welfare                  |
| Venue                        | Seminar Hall                      |
| Day And Date                 | 21/02/2023                        |
| No. of Students Participated | 102                               |
| Name of the Coordinator      | Mr. Shahuraj Yewate               |

#### **Description of the Programme:**

Sharadchandra Pawar Arts and Commerce College organised 'Personality Development Programme' on behalf Students Welfare Committee. On this occasion over 100 Volunteers Participated in this program. College conducted this programme and circulated information regarding the importance of personality development to the students...

#### **Photographs**

<sup>&#</sup>x27;Personality Development Programme' is conducted on 21/02/2023.

All students participated in 'personality Development Programme. .

Alandi Devachi ( Dudulgaon) Tal-Khed Dist-Pune-412105