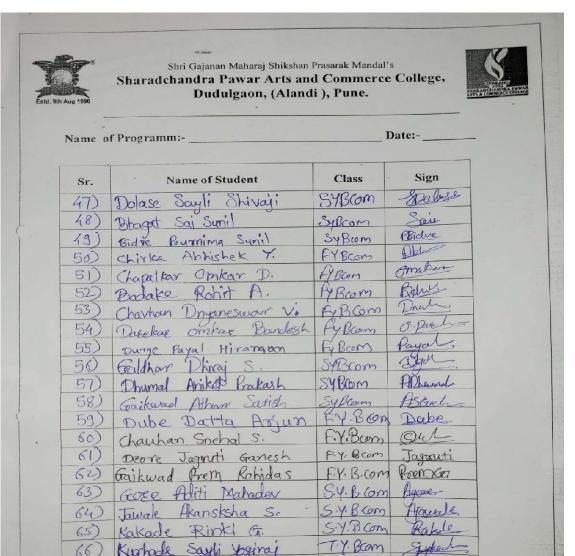

Alandi Devachi (Dudulgaon) Tal-Khed Dist-Pune-412105 (AffiliatedtoSavitribaiPhulePuneUniversity,recognizedbyGovernmentofMaharashtra)

| Name | of Programm:-                      |             | Date:    |
|------|------------------------------------|-------------|----------|
| Sr.  | Name of Student                    | Class       | Sign     |
| 47)  | Dolase Scyli Shivaji               | SYBCom      | -Spalase |
| 48)  | Braget Sai Synil                   | Sylcom      | Sair     |
| 19)  | Bidve Pourning Synil               | SyBum       | Plidne   |
| 50)  | Chirke Abhishek Y.                 | FYBcom      | Deb      |
| 51)  | Chapalkor Omkar D.                 | FY Boom     | graber   |
| 52)  | Bodake Robirt A.                   | H Bcom      | Belief   |
| 54)  | Charhan Dnyaneswar V.              | FyBCom      | Druke    |
| 55)  | Dotekal Omkaz Bardesh              |             | O. Parel |
| 56)  | Durge Payal Hiramann               | Fy Born     | Payal,   |
| 57)  | Goldhar Dhirai S.                  | SPBcom      | ago -    |
| 58)  | Dhumal Arikot Prakash              | SYBom       | Albert   |
| 59)  | Gaikerad Athun Satish              | Syllam      | Block    |
| 60)  | Dube Datta Argun Chauhan Snehal S. | EY-Bon      |          |
| 61)  | Deore Jagnuti Ganesh               | F.Y.Ben     | Sul-     |
|      | Gaikwad Prem Robidas               | FY Brom     | Jagouti  |
| 63)  | Gose Aditi Mahadar                 | S.4. B. Com | Premiser |
|      | Tawale Akansksha S.                | 5.4. B. Com | Agene    |
|      | Kakade Rinkl G.                    | SYB Com     | Arguale, |
|      | Kushasle Sayli Yoginaj             | T.Y. Bean   | Syked    |
|      | Lokhande Shubham S.                | T.y. B.Com  | Julian S |
| 57)  | Lokhande Saurabh S.                | T.y. B. 6m  | Saunells |