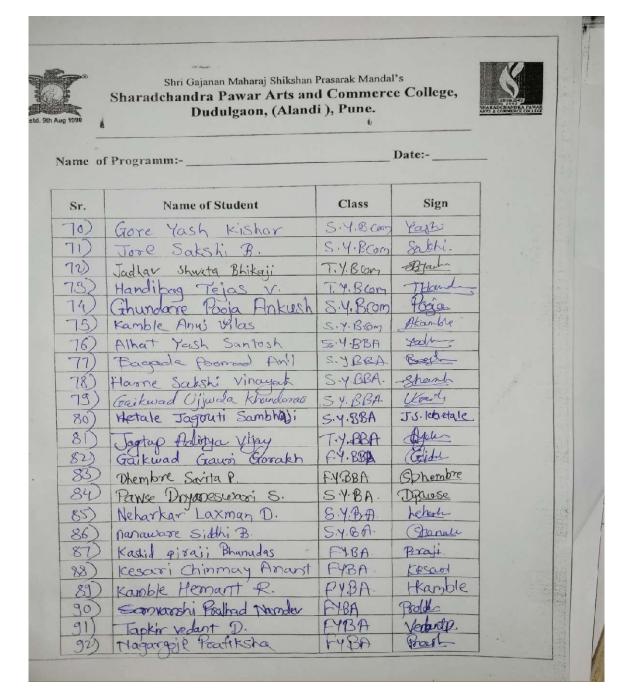

| td. 9th Aug 1990 | Shri Gajanan Maharaj Shik<br>Sharadchandra Pawar Arts<br>Dudulgaon, (Al | and Commerc | l's e College,                               |
|------------------|-------------------------------------------------------------------------|-------------|----------------------------------------------|
| Name             | of Programm: - World Environ                                            | ment Day    | Date: - 05/06/2022                           |
| Sr.              | Name of Student                                                         | Class       | Sign                                         |
| 0                | राजु चांदु अरयववाड                                                      | F.y. B. Com | ज्ञायका 3                                    |
| 2)               | Shubham Patil                                                           | F. Y. Drom  | statil                                       |
| 3)               | Nakhate Yash                                                            | F.Y.BIAN    |                                              |
| 4                | Taptir Ashuini                                                          | f.y B. com  |                                              |
| 3)               | vishol Shinds                                                           | Sy Big      | W. shinde                                    |
| 7                | Amitesh Note Kor                                                        | F. Y. Bron  |                                              |
| 8)               | Tejal Thokys                                                            | F.y. Brown  |                                              |
| 9)               | Tolane (Pan'                                                            | F. y Brom   | four                                         |
| 101              | Swapnita Somwand                                                        | F.Y. B.com  | · Stoale                                     |
|                  | Trupti sunvase                                                          | FYBCOM      |                                              |
| 113              | Shreagh Sushe                                                           | J. Y.Bran   | (A) only                                     |
| 15)              | 100                                                                     | F.Y.B.com   | 0                                            |
| 15)              | pohit saste                                                             | S.Y. Boon   | THUM THE |
| 14)              | Rinki Karde                                                             | 5.4 pron    | A                                            |
| 16)              |                                                                         | 5.4.3 Ca    | ( <u>*</u>                                   |
| 17)              |                                                                         | S.y. Bcan   |                                              |
| -                | payed a hooke.                                                          | - 54.B.A    | OKESON                                       |
| 10)              |                                                                         | 5. Y. B.A   | shinganesh.                                  |
| 19)              | shrigarioth Joshi                                                       | F.Y.B.A     | In.                                          |
| 26               | Dayaneshular Conformar                                                  | 5 Y. B. Com | Grasher                                      |
| 21)              | Narkhede Gauri P.                                                       | F.Y.B.com   | Sl.                                          |
| 22)              | 3 Sakshi Swernlemar<br>Sodil Raskar D                                   | P.Y. B.com  | Ray                                          |