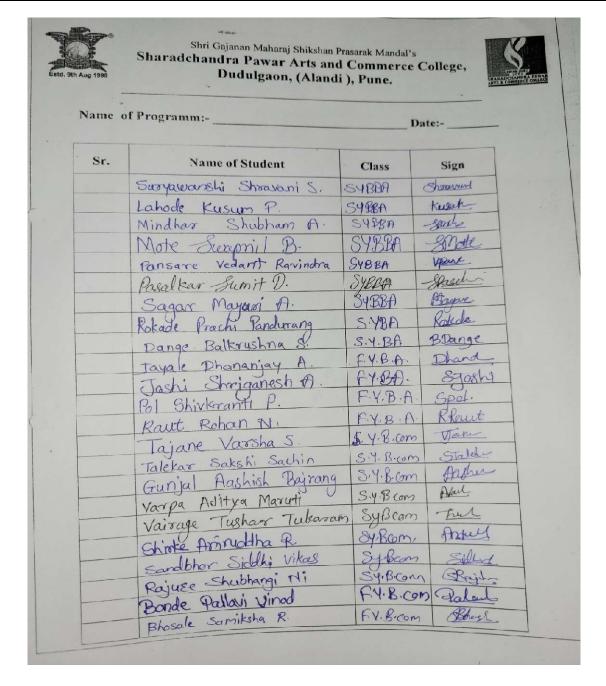

| 0.0   |





Alandi Devachi ( Dudulgaon) Tal-Khed Dist-Pune-412105

(Affiliated to Savitribai Phule Pune University, recognized by Government of Maharashtra)







67

68

Lokhande Saurabh

Jake Kandhan Gajanan



T-y. B. Com

T.Y.B.Com



Alandi Devachi (Dudulgaon) Tal-Khed Dist-Pune-412105 (AffiliatedtoSavitribaiPhulePuneUniversity,recognizedbyGovernmentofMaharashtra)











Alandi Devachi (Dudulgaon) Tal-Khed Dist-Pune-412105 (AffiliatedtoSavitribaiPhulePuneUniversity,recognizedbyGovernmentofMaharashtra)







# Shri Gajanan Maharaj Shikshan Prasarak Mandal's Sharadchandra Pawar Arts & Commerce College Alandi Devachi (Dudulgaon) Tal-Khed Dist-Pune-412105 (AffiliatedtoSavitribaiPhulePuneUniversity,recognizedbyGovernmentofMaharashtra)



| Program/Activity Name       | Chhatrapati Shivaji Maharaj Jayanti.    |
|-----------------------------|-----------------------------------------|
| Name of the Scheme          | N.S.S                                   |
| Venue                       | Seminar hall                            |
| Day and date                | 19/02/2023                              |
| No. of Student Participated | 110