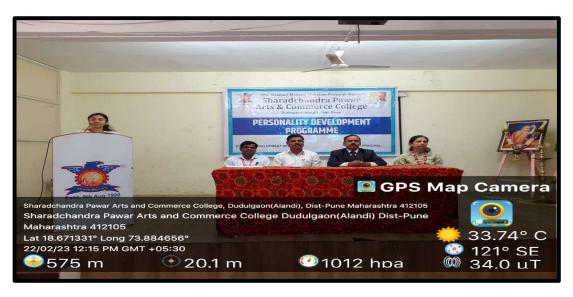

#### **Photographs**

<sup>&#</sup>x27;Personality Development Programme' is conducted on 21/02/2023.

All students participated in 'personality Development Programme. .

Alandi Devachi ( Dudulgaon) Tal-Khed Dist-Pune-412105