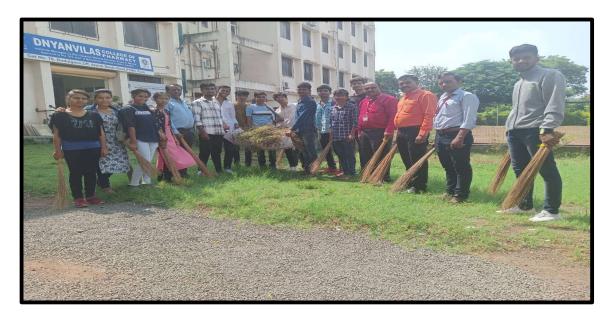

#### **Description of the Programme:**

'World Environment Day' is celebrated annually on 5 June to create awareness and encourage action for the protection of the environment. On this event Prin. Dr.Hansraj Thorat explained the role that the environment plays in healthy living and the existence of life on planet earth. Earth is a home for different living species and we all are dependent on the environment for food, air, water, and other needs. Therefore, it is important for every individual to save and protect our environment.

Alandi Devachi (Dudulgaon) Tal-Khed Dist-Pune-412105 (AffiliatedtoSavitribaiPhulePuneUniversity,recognizedbyGovernmentofMaharashtra)

Students and Staff celebrated World Environment Day.

Alandi Devachi (Dudulgaon) Tal-Khed Dist-Pune-412105 (AffiliatedtoSavitribaiPhulePuneUniversity,recognizedbyGovernmentofMaharashtra)